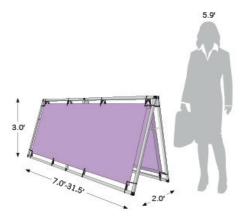

#### **AVAILABLE SIZES**

| FRAME SIZE | PRINT SIZE   | WEIGHT | DISPLAY SIZE        |
|------------|--------------|--------|---------------------|
| 7.0'       | 6.6' x 2.7'  | 12.0lb | 7.0' x 3.0' x 2.0'  |
| 10.5'      | 10.1' x 2.7' | 16.0lb | 10.5' x 3.0' x 2.0' |
| 14.0'      | 13.6' x 2.7' | 20.0lb | 14.0' x 3.0' x 2.0' |
| 17.5'      | 17.0' x 2.7' | 24.0lb | 17.5' x 3.0' x 2.0' |
| 21.0'      | 20.5' x 2.7' | 28.0lb | 21.0' x 3.0' x 2.0' |
| 24.5'      | 24.5' x 2.7' | 32.0lb | 24.5' x 3.0' x 2.0' |
| 28.0'      | 27.5' x 2.7' | 36.0lb | 28.0' x 3.0' x 2.0' |
| 31.5'      | 31.0' x 2.7' | 40.0lb | 31.5' x 3.0' x 2.0' |

## **PRODUCT SKETCH**