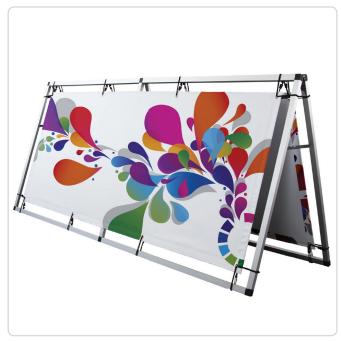

# PORTABLE BILLBOARD A SIGN

Technical Specifications | R1.011817

#### **DESCRIPTION**

- Reusable, portable graphics sign for promotions, outdoor events, trade shows and more
- Assembly is quick and easy thanks to lightweight, durable fold-out aluminum frame
- Choose between 1 print or 2 prints
- Frame sizes range from 7.0' up to 31.5' long
- Printed on your choice of vinyl material to ensure weather resistance and UV protection when used outdoors
- Banners attach to frame with included black elastic banner cords with hook
- Includes polyester carrying bag for portability and steel ground stakes, which
  can be used to secure frame when placed on grass and similar surfaces

#### **AVAILABLE SIZES**

| FRAME SIZE | PRINT SIZE   | WEIGHT | DISPLAY SIZE        |
|------------|--------------|--------|---------------------|
| 7.0'       | 6.6' x 2.7'  | 12.0lb | 7.0' x 3.0' x 2.0'  |
| 10.5'      | 10.1' x 2.7' | 16.0lb | 10.5' x 3.0' x 2.0' |
| 14.0'      | 13.6' x 2.7' | 20.0lb | 14.0' x 3.0' x 2.0' |
| 17.5'      | 17.0' x 2.7' | 24.0lb | 17.5' x 3.0' x 2.0' |
| 21.0'      | 20.5' x 2.7' | 28.0lb | 21.0' x 3.0' x 2.0' |
| 24.5'      | 24.5' x 2.7' | 32.0lb | 24.5' x 3.0' x 2.0' |
| 28.0'      | 27.5' x 2.7' | 36.0lb | 28.0' x 3.0' x 2.0' |
| 31.5'      | 31.0' x 2.7' | 40.0lb | 31.5' x 3.0' x 2.0' |