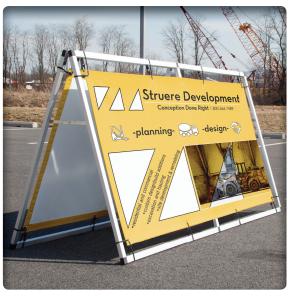

#### **DESCRIPTION**

- Reusable, portable graphics sign for promotions, outdoor events, trade shows and more
- Assembly is quick and easy thanks to lightweight, durable fold-out aluminum frame
- Choose between 1 print or 2 prints
- Frame sizes range from 7.0' up to 31.5' long
- Printed on your choice of vinyl material to ensure weather resistance and UV protection when used outdoors
- Banners attach to frame with included black elastic banner cords with hook
- Includes polyester carrying bag for portability and steel ground stakes, which
  can be used to secure frame when placed on grass and similar surfaces