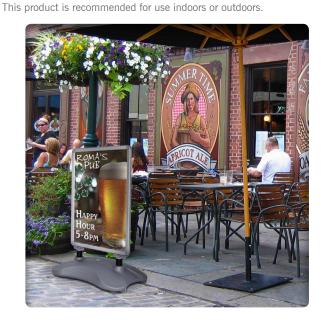

### **DESCRIPTION**

- Durable sidewalk sign with water base features handle and wheels for portability
- Springs allow frame to move in light wind conditions
- Includes anti-glare protective covers which ensure longer print life
- · Snap frame allows for easy print installation, with no tools required
- · Base can be filled with water or sand, providing extra stability
- Can be used indoors or outdoors (not recommended for use in inclement weather)