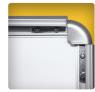

### **DESCRIPTION**

- Durable sidewalk sign with water base features handle and wheels for portability
- Springs allow frame to move in light wind conditions
- Includes anti-glare protective covers which ensure longer print life
- · Snap frame allows for easy print installation, with no tools required
- · Base can be filled with water or sand, providing extra stability
- Can be used indoors or outdoors (not recommended for use in inclement weather)