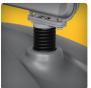

### **DESCRIPTION**

- Durable sidewalk sign with water base features handle and wheels for portability
- Springs allow frame to move in light wind conditions
- Includes anti-glare protective covers which ensure longer print life
- · Snap frame allows for easy print installation, with no tools required
- · Base can be filled with water or sand, providing extra stability
- Can be used indoors or outdoors (not recommended for use in inclement weather)

## **INCLUDES**

(2) Anti-glare protective covers Water base with springs (2) Snap frame round 1.5"