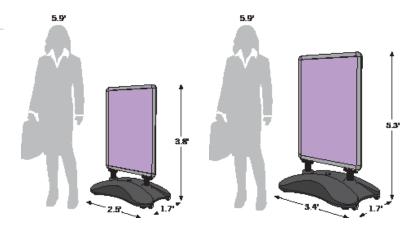

#### **AVAILABLE SIZES**

| MODEL  | PART NO.   | DISPLAY SIZE       | PRINT SIZES       |
|--------|------------|--------------------|-------------------|
| Medium | #H_DS05445 | 2.5' x 3.8' x 1.7' | (2) 23.4" x 33.1" |
| Large  | #H_DS05446 | 3.4' x 5.3' x 1.7' | (2) 33.1" x 46.8" |