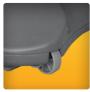

### **DESCRIPTION**

- Durable sidewalk sign with water base features handle and wheels for portability
- Springs allow frame to move in light wind conditions
- Includes anti-glare protective covers which ensure longer print life
- · Snap frame allows for easy print installation, with no tools required
- · Base can be filled with water or sand, providing extra stability
- Can be used indoors or outdoors (not recommended for use in inclement weather)

## **INCLUDES**

(2) Anti-glare protective covers Water base with springs (2) Snap frame round 1.5"