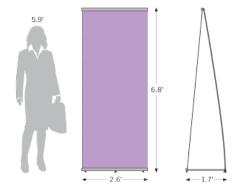

## **PRODUCT SPECIFICATIONS**

 NAME
 T-Display

 PART NO.
 #H\_DS00100

 WEIGHT
 2.6lb

**DISPLAY SIZE** 2.6' x 6.8' x 1.7'

## **PRODUCT SKETCH**