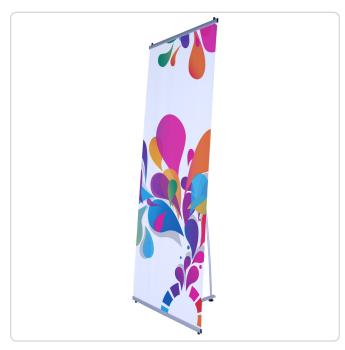

### **DESCRIPTION**

The T-Display makes advertising not only easy, but portable. This banner stand is simple to setup and arrives with prints installed. Connect the 3-part aluminum pole to the base and attach the top clamping rail to complete the assembly. The custom print for this display is about 3'x7' and features a single-reverse layout. Because it is lightweight at about 3lb and comes with an economy bag and carrying case, transportation is effortless. Along with being user-friendly, the T-Display is versatile with a few display options. It is used primarily as a freestanding display, but mounts are included so it can hang from the ceiling or wall if desired. Join multiple T-Displays together with optional connectors for a unique backdrop. The Easy Display can be used as a part of a trade show exhibit, but its flexibility gives it endless possibilities for temporary displays.

## **PRODUCT SPECIFICATIONS**

 NAME
 T-Display

 PART NO.
 #H\_DS00100

 WEIGHT
 2.6lb

**DISPLAY SIZE** 2.6' x 6.8' x 1.7'

## **PRODUCT SKETCH**