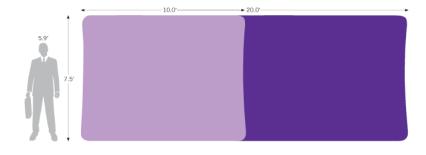

#### **AVAILABLE MODELS**

| MODEL      | PART NO.   | WEIGHT | DISPLAY SIZE        |
|------------|------------|--------|---------------------|
| 10.0' Wall | #H_DS00571 | 17.5lb | 10.0' x 7.5' x 2.4' |
| 20.0' Wall | #H_DS00572 | 30.0lb | 20.0' x 7.5' x 2.4' |

## **PRODUCT SKETCH**