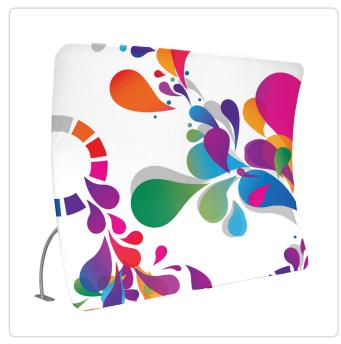

#### **DESCRIPTION**

- Easily assembled by snapping poles together no tools required
- Available in 2 widths: 10' and 20'
- Design can be printed on both front and back or the front only with the back left white
- Print attaches to frame by sliding over and zippering shut
- Graphics printed on wrinkle-resistant material
- Included carrying case fits print and hardware

#### **FINISHING**

FINISH Front and back side sewn together, finished with zippers

to enclose frame

MATERIAL Multisol® X FR