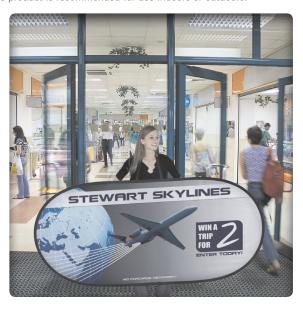

## **DESCRIPTION**

The Pop Out Billboard puts a twist on traditional sandwich boards with its lightweight structure and attractive design. This mobile display is constructed from our Pop Out display and features a neck strap, allowing it to function like a sandwich board. The custom print is finished with header tape around the edge and has a lightweight fiberglass pole frame. To set up this mobile Pop Out display, you simply unfold the custom print, slip on the neck strap, and it is ready to go. Because of this quick and easy assembly, the Pop Out Billboard can be folded up and stored into the included carrying case for travel and transport. The Pop Out Billboard is ideal for use both indoors and outdoors to promote a local ice cream shop's opening day or to draw attendees to a company's booth at a convention.