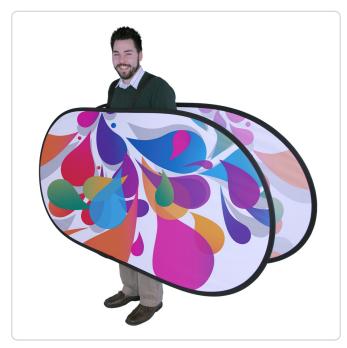

## **DESCRIPTION**

The Pop Out Billboard puts a twist on traditional sandwich boards with its lightweight structure and attractive design. This mobile display is constructed from our Pop Out display and features a neck strap, allowing it to function like a sandwich board. The custom print is finished with header tape around the edge and has a lightweight fiberglass pole frame. To set up this mobile Pop Out display, you simply unfold the custom print, slip on the neck strap, and it is ready to go. Because of this quick and easy assembly, the Pop Out Billboard can be folded up and stored into the included carrying case for travel and transport. The Pop Out Billboard is ideal for use both indoors and outdoors to promote a local ice cream shop's opening day or to draw attendees to a company's booth at a convention.