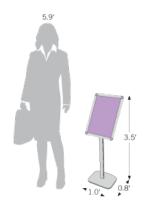

#### **PRODUCT SPECIFICATIONS**

NAME Snap Frame Display PART NO. #H DS05451

1.0" FRAME THICKNESS

**DISPLAY SIZE** 1.0' x 3.5' x 0.8' PRINT SIZE 11.7" x 16.5" (Portrait) 16.5" x 11.7" (Landscape)

## PRODUCT SKETCH