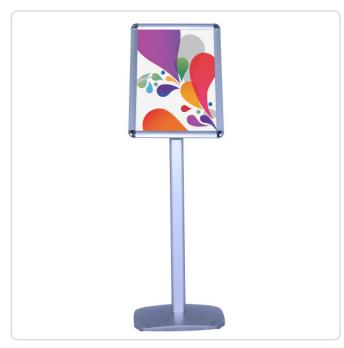

#### **DESCRIPTION**

- Lightweight aluminum pole and base structure with easy setup
- Frame can be positioned to either landscape or portrait format
- Angled frame makes reading more comfortable
- · Anti-glare protective cover ensures longer print life
- Effortlessly change the print with the snap-open frame, no tools required
- Weighted base provides stability while taking up little space on the ground

#### **PRODUCT SPECIFICATIONS**

NAME Snap Frame Display PART NO. #H DS05451

1.0" FRAME THICKNESS

**DISPLAY SIZE** 1.0' x 3.5' x 0.8' PRINT SIZE 11.7" x 16.5" (Portrait) 16.5" x 11.7" (Landscape)

#### **INCLUDES**

Anti-glare protective cover Pole & base

Snap frame round 1.0" / 13.0" x 17.7"