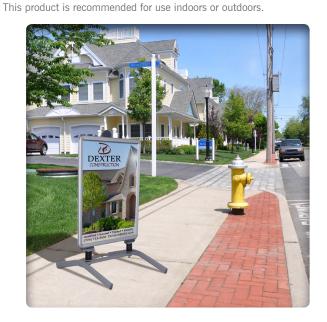

# **SNAP FRAME** Sidewalk Angle Technical Specifications | R1.101716

**PRODUCT USAGE** 