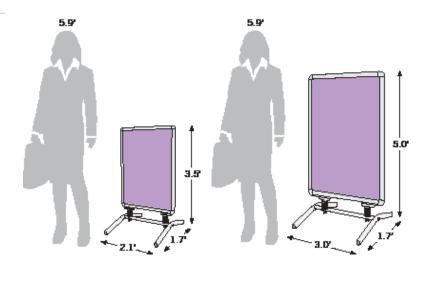

## **AVAILABLE SIZES**

| MODEL  | PART NO.   | DISPLAY SIZE       | PRINT SIZES       |
|--------|------------|--------------------|-------------------|
| Medium | #H_DS05449 | 2.1' x 3.5' x 1.7' | (2) 23.4" x 33.1" |
| Large  | #H_DS05448 | 3.0' x 5.0' x 1.7' | (2) 33.1" x 46.8" |

## **PRODUCT SKETCH**