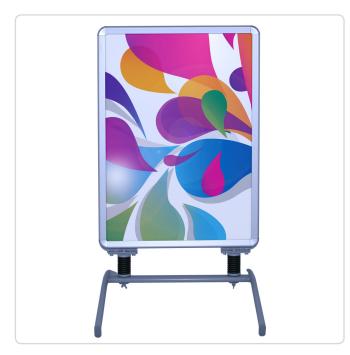

### **DESCRIPTION**

- Sturdy sidewalk display constructed of two aluminum snap frames and metal base with feet for stability
- Includes anti-glare protective covers which ensure longer print life
- Effortlessly change the prints with the snap-open frame, no tools required
- Fully customize the product by designing different layouts and images for the front and back of the display
- Display is easy to assemble with no tools necessary
- Frame is connected to the base using springs that allow it to flex in the wind

## **INCLUDES**

(2) Anti-glare protective covers Metal base with springs

(2) Snap frame round 1.5"