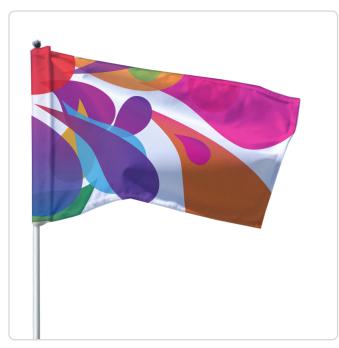

### **DESCRIPTION**

- Available in two sizes, depending on your client's usage
- Flags are made from durable polyester fabric

- Flags are made from durable polyester fabric
  Each golf flag can be printed with a different image or design
  8" x 6" flags are used for putting greens or mini golf
  Traditional 20" x 14" flags are used on standard golf courses
  Choose from sets of 1, 9, or 18
  Includes golf pin tube hardware

- Flags are sewn onto the rotating golf pin tube

### **AVAILABLE SIZES**

| MODEL                | PART NO.   | WEIGHT | DISPLAY SIZE         | PRINT SIZE    |
|----------------------|------------|--------|----------------------|---------------|
| <b>PUTTING GREEN</b> | #H_AC01001 | 0.05lb | 6.0" x 0.75" x 1.5"  | 8.0" x 6.0"   |
| TRADITIONAL          | #H_AC01000 | 0.09lb | 14.0" x 0.75" x 1.5" | 20.0" x 14.0" |