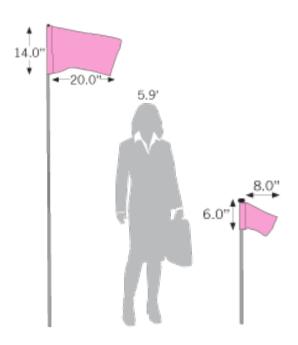

### **DESCRIPTION**

- Available in two sizes, depending on your client's usage
- Flags are made from durable polyester fabric

- Flags are made from durable polyester fabric
  Each golf flag can be printed with a different image or design
  8" x 6" flags are used for putting greens or mini golf
  Traditional 20" x 14" flags are used on standard golf courses
  Choose from sets of 1, 9, or 18
  Includes golf pin tube hardware

### **AVAILABLE SIZES**

| MODEL                | PART NO.   | WEIGHT | DISPLAY SIZE         | PRINT SIZE    |
|----------------------|------------|--------|----------------------|---------------|
| <b>PUTTING GREEN</b> | #H_AC01001 | 0.05lb | 6.0" x 0.75" x 1.5"  | 8.0" x 6.0"   |
| TRADITIONAL          | #H_AC01000 | 0.09lb | 14.0" x 0.75" x 1.5" | 20.0" x 14.0" |