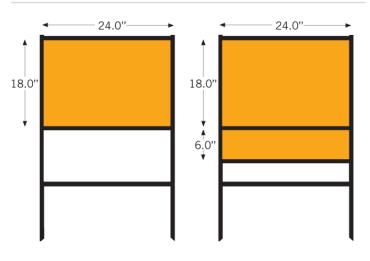

#### AVAILABLE SIZES

| MODEL     | PART NO.  | WEIGHT | DISPLAY SIZE           | PRINT SIZE                      |
|-----------|-----------|--------|------------------------|---------------------------------|
| W/O RIDER | H_AC05055 | 7.3lb  | 40.0" x 24.75" x 0.75" | 24.0" x 18.0"                   |
| W/ RIDER  | H_AC05056 | 8.7lb  | 40.0" x 24.75" x 0.75" | 24.0" x 18.0"<br>& 24.0" x 6.0" |

### **PRODUCT SKETCH**