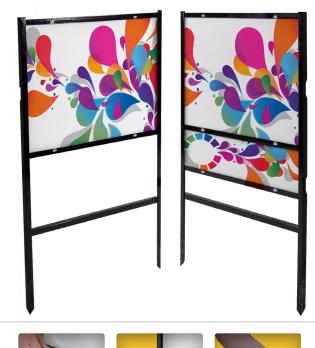

## DESCRIPTION

- Advertise a house for sale or property available with this real estate sign
- Crafted from long-lasting 4mm corrugated plastic material
- Resistant to weather conditions for durability
- Vivid color reproduction to bring out customized designs
- Easily fits into the ground with frame

#### AVAILABLE SIZES

| MODEL     | PART NO.  | WEIGHT | DISPLAY SIZE           | PRINT SIZE                      |
|-----------|-----------|--------|------------------------|---------------------------------|
| W/O RIDER | H_AC05055 | 7.3lb  | 40.0" x 24.75" x 0.75" | 24.0" x 18.0"                   |
| W/ RIDER  | H_AC05056 | 8.7lb  | 40.0" x 24.75" x 0.75" | 24.0" x 18.0"<br>& 24.0" x 6.0" |