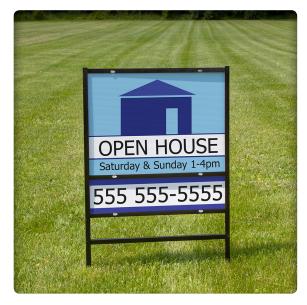

## DESCRIPTION

- Advertise a house for sale or property available with this real estate sign
- Crafted from long-lasting 4mm corrugated plastic material
- Resistant to weather conditions for durability
- Vivid color reproduction to bring out customized designs
- Easily fits into the ground with frame