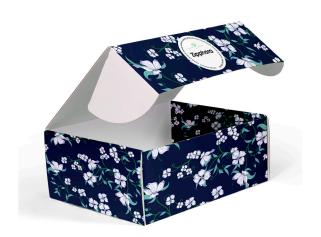

## **DESCRIPTION**

- Designed to be used as a subscription box or for e-commerce packaging
- Features dust flaps and self-locking construction
- Print your graphics in full color on all outside surfaces and the inside flans.
- Select a white or kraft/brown carton color

## **BOX CLOSING STYLE**

Self-locking mailer box closing (no adhesive required)
Double wall tuck with front lock tabs for added security