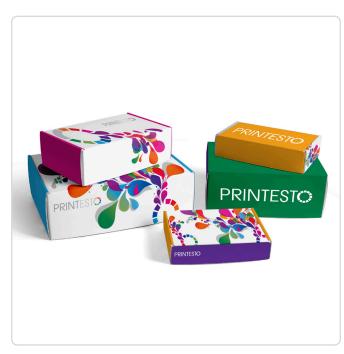

## **DESCRIPTION**

- Designed to be used as a subscription box or for e-commerce packaging
- Features dust flaps and self-locking construction
- Print your graphics in full color on all outside surfaces and the inside flans.
- Select a white or kraft/brown carton color

## **BOX CLOSING STYLE**

Self-locking mailer box closing (no adhesive required)
Double wall tuck with front lock tabs for added security