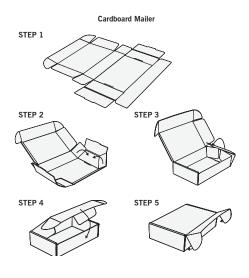

IPTION**

- Designed to be used as a subscription box or for e-commerce packaging
- Features dust flaps and self-locking construction
- Print your graphics in full color on all outside surfaces and the inside flans.
- Select a white or kraft/brown carton color

## **PRODUCT SPECIFICATIONS**

NAME Cardboard Mailer

#### **SIZE (Inside Dimensions)**

 4.0" X 4.0" X 2.0"
 10.0" X 8.0" X 4.0"

 7.0" X 5.5" X 1.5"
 11.0" X 8.0" X 2.25"

 8.0" X 5.0" X 2.0"
 12.0" X 9.0" X 4.0"

 9.0" X 6.0" X 3.0"
 15.0" X 10.0" X 4.0"

Custom sizes upon request

#### **MATERIAL**

Corrugated Cardboard White E-Flute Corrugated Cardboard Kraft E-Flute

## **BOX CLOSING STYLE**

Self-locking mailer box closing (no adhesive required)
Double wall tuck with front lock tabs for added security

## **PRODUCT SKETCH**