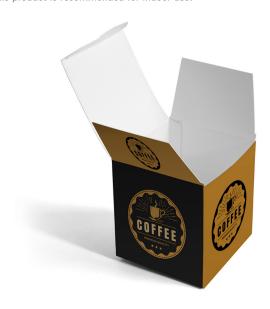

### **DESCRIPTION**

- Use as branded product packaging for a variety of items
- Features a standard tuck top closure and 3 options for the bottom closing style
- Available in different sizes and shapes, including squares and rectangles
- Print your logo or graphics on all outside surfaces
- Material is 18pt solid bleached sulphate (SBS) posterboard

### **PRODUCT SKETCH**