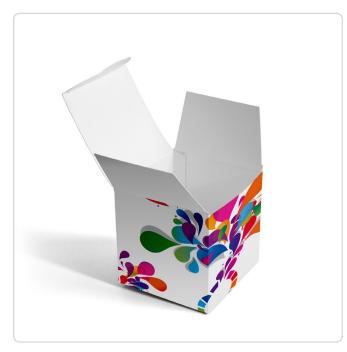

### **DESCRIPTION**

- Use as branded product packaging for a variety of items
- Features a standard tuck top closure and 3 options for the bottom closing style
- Available in different sizes and shapes, including squares and rectangles
- Print your logo or graphics on all outside surfaces
- Material is 18pt solid bleached sulphate (SBS) posterboard

### **PRODUCT SKETCH**