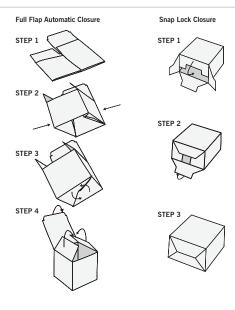

#### **BOX CLOSING STYLE**

TOP - Standard Tuck Closure

 ${\bf BOTTOM}$  - Standard Reverse Tuck, 1-2-3/Snap Lock Closure, or Full Flap Automatic Closure