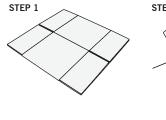

or use.



## **DESCRIPTION**

- Shipping box that can be used as packaging for a variety of items
- Offers sturdy construction thanks to thick, protective material
- Custom printing available on all outside surfaces perfect for branded packaging
- Boxes can be printed on 1-sided white or brown kraft cardboard

## **PRODUCT SPECIFICATIONS**

NAME Shipping Box

## **SIZE (Inside Dimensions)**

6.0" x 6.0" x 6.0" 8.0" x 8.0" x 8.0" x 8.0" 11.0" x 8.5" x 5.5" 12.0" x 12.0" x 6.0" 12.0" x 12.0" x 12.0" x 10.0" 15.0" x 15.0" x 15.0" 20.0" x 20.0" x 20.0"

Custom sizes upon request

## **MATERIAL**

Corrugated Cardboard Kraft B-Flute Corrugated Cardboard White B-Flute

#### **BOX CLOSING STYLE**

**TOP -** Standard Closing **BOTTOM -** Standard Closing

## **PRODUCT SKETCH**

#### Shipping Box