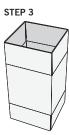

se.



## **DESCRIPTION**

- Shipping box that can be used as packaging for a variety of items
- Offers sturdy construction thanks to thick, protective material
- Custom printing available on all outside surfaces perfect for branded packaging
- Boxes can be printed on 1-sided white or brown kraft cardboard

## **PRODUCT SPECIFICATIONS**

NAME Shipping Box

## **SIZE (Inside Dimensions)**

6.0" x 6.0" x 6.0" 8.0" x 8.0" x 8.0" x 8.0" 11.0" x 8.5" x 5.5" 12.0" x 12.0" x 6.0" 12.0" x 12.0" x 12.0" x 10.0" 15.0" x 15.0" x 15.0" 20.0" x 20.0" x 20.0"

Custom sizes upon request

## **MATERIAL**

Corrugated Cardboard Kraft B-Flute Corrugated Cardboard White B-Flute

#### **BOX CLOSING STYLE**

**TOP -** Standard Closing **BOTTOM -** Standard Closing

## **PRODUCT SKETCH**

#### Shipping Box