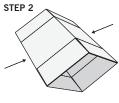

use.



## **DESCRIPTION**

- Shipping box that can be used as packaging for a variety of items
- Offers sturdy construction thanks to thick, protective material
- Custom printing available on all outside surfaces perfect for branded packaging
- Boxes can be printed on 1-sided white or brown kraft cardboard

## **PRODUCT SPECIFICATIONS**

NAME Shipping Box

## **SIZE (Inside Dimensions)**

6.0" x 6.0" x 6.0" 8.0" x 8.0" x 8.0" x 8.0" 11.0" x 8.5" x 5.5" 12.0" x 12.0" x 6.0" 12.0" x 12.0" x 12.0" x 10.0" 15.0" x 15.0" x 15.0" 20.0" x 20.0" x 20.0"

Custom sizes upon request

## **MATERIAL**

Corrugated Cardboard Kraft B-Flute Corrugated Cardboard White B-Flute

#### **BOX CLOSING STYLE**

**TOP -** Standard Closing **BOTTOM -** Standard Closing

## **PRODUCT SKETCH**

#### Shipping Box