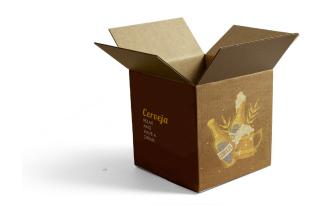

## **DESCRIPTION**

- Shipping box that can be used as packaging for a variety of items
- Offers sturdy construction thanks to thick, protective material
- Custom printing available on all outside surfaces perfect for branded packaging
- Boxes can be printed on 1-sided white or brown kraft cardboard

## **PRODUCT SPECIFICATIONS**

NAME Shipping Box

#### Shipping Box