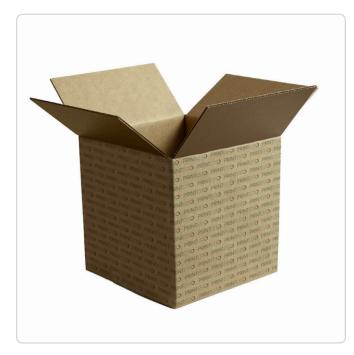

## **DESCRIPTION**

- Shipping box that can be used as packaging for a variety of items
- Offers sturdy construction thanks to thick, protective material
- Custom printing available on all outside surfaces perfect for branded packaging
- Boxes can be printed on 1-sided white or brown kraft cardboard

## **PRODUCT SPECIFICATIONS**

NAME Shipping Box

#### Shipping Box