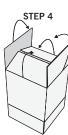

.



## **DESCRIPTION**

- Shipping box that can be used as packaging for a variety of items
- Offers sturdy construction thanks to thick, protective material
- Custom printing available on all outside surfaces perfect for branded packaging
- Boxes can be printed on 1-sided white or brown kraft cardboard

## **PRODUCT SPECIFICATIONS**

NAME Shipping Box

## **SIZE (Inside Dimensions)**

6.0" x 6.0" x 6.0" 8.0" x 8.0" x 8.0" x 8.0" 11.0" x 8.5" x 5.5" 12.0" x 12.0" x 6.0" 12.0" x 12.0" x 12.0" x 10.0" 15.0" x 15.0" x 15.0" 20.0" x 20.0" x 20.0"

Custom sizes upon request

## **MATERIAL**

Corrugated Cardboard Kraft B-Flute Corrugated Cardboard White B-Flute

#### **BOX CLOSING STYLE**

**TOP -** Standard Closing **BOTTOM -** Standard Closing

## **PRODUCT SKETCH**

#### Shipping Box