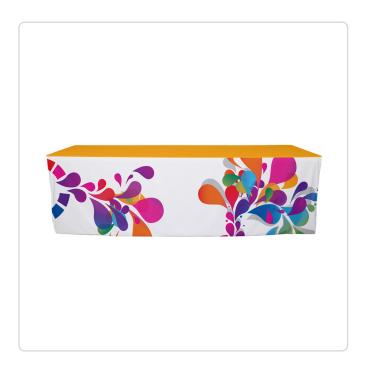

#### **DESCRIPTION**

Tablecloths are not only a way to market with no effort but to create a polished look for any display. When a streamlined appearance is desired, you can use a fitted tablecloth which fits perfectly around the table in use. An all over print gives you the power to place full color graphics anywhere you want to achieve the attention you want. Logo prints on white or a color are also available. We offer common fitted sizes for tables measuring 4.0ft, 6.0ft, and 8.0ft wide. By introducing hemmed edges at every corner of the table, the fitted tablecloth not only does the work of a standard tablecloth but provides a definite shape. We always suggest that you measure the table before placing an order to ensure proper fit. Tablecloths are available in 4-sided coverage or 3-sided coverage, which does not cover the back so you can store materials or sit comfortably at the table. Since all out tablecloths are made from Multisol® X, every tablecloth has a cotton-like appearance and is wrinkle-resistant for easy use.

#### TABLECLOTH PRINT OPTIONS

All Over Print Logo Print No Print (White)

#### **DISPLAY SIZES**

 $(W \times H \times D)$ 

96.0" x 29.0" x 30.0" 72.0" x 29.0" x 30.0" 48.0" x 29.0" x 30.0"