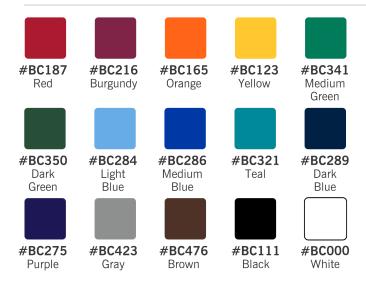

n order to ensure proper fit. Tablecloths are available in 4-sided coverage or 3-sided coverage, which does not cover the back so you can store materials or sit comfortably at the table. Since all out tablecloths are made from Multisol® X, every tablecloth has a cotton-like appearance and is wrinkle-resistant for easy use.

#### PRODUCT SPECIFICATIONS

NAME Tablecloth Rectangular Fitted

#### TABLECLOTH PRINT OPTIONS

All Over Print Logo Print No Print (White)

#### **DISPLAY SIZES**

 $(W \times H \times D)$ 

96.0" x 29.0" x 30.0" 72.0" x 29.0" x 30.0" 48.0" x 29.0" x 30.0"

## **LOGO PRINT SIZES**

**8.0' & 6.0' TABLE -** 60.0" x 21.0" **4.0' TABLE -** 40.0" x 21.0"

#### **FINISHING**

LAYOUTSingle-reverseMATERIALMultisol® XCOVERAGE4-Sided

3-Sided (No Back)

## **BACKGROUND COLORS**