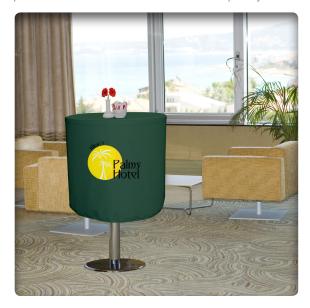

# **DESCRIPTION**

What a great way for your client to add pizazz to their table for any promotional or advertising event. The fitted table cover is available in two different sizes to fit a 31.5" diameter table with either a 42.5" overhang or an overhang of 29.5". These are standard sizes for tables at trade shows and events, but custom sizes are available. The fitted style of the table cover allows your customer's graphic that is positioned on the overhang to be fully visible and not hidden behind pleats. These table covers are also wrinkle resistant, which is a great feature when your client will be using these for multiple events. There are several print options and background colors to satisfy your clients' needs.

### **TABLE COVER PRINT OPTIONS**

All Over Print Logo Print No Print (White)

#### **LOGO PRINT SIZES**

24.0" x 17.0"