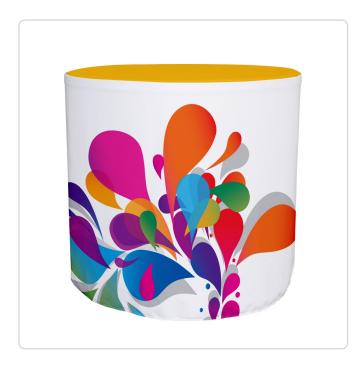

# **DESCRIPTION**

What a great way for your client to add pizazz to their table for any promotional or advertising event. The fitted table cover is available in two different sizes to fit a 31.5" diameter table with either a 42.5" overhang or an overhang of 29.5". These are standard sizes for tables at trade shows and events, but custom sizes are available. The fitted style of the table cover allows your customer's graphic that is positioned on the overhang to be fully visible and not hidden behind pleats. These table covers are also wrinkle resistant, which is a great feature when your client will be using these for multiple events. There are several print options and background colors to satisfy your clients' needs.

### **TABLE COVER PRINT OPTIONS**

All Over Print Logo Print No Print (White)

#### **DISPLAY SIZES**

(DIAMETER x H)

31.5" x 42.5"

31.5" x 29.5"