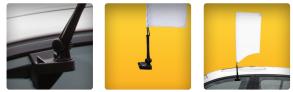

## DESCRIPTION

Two exclusive shapes not available anywhere else. Prints measure at 11.5" x 23.5". Print easily attaches to pole set by simply sliding into pole sleeve and connecting bungee loop to pole. Easily adjust angle using the screw knob at the base. Choose between single-reverse and double-sided printing with prints extending over the pole sleeve. Order prints and hardware, or just prints or hardware