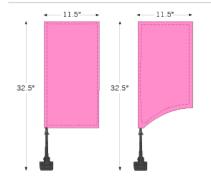

#### AVAILABLE SIZES

| MODEL | PART NO.   | WEIGHT | DISPLAY SIZE | PRINT SIZE    |
|-------|------------|--------|--------------|---------------|
| RECT. | #HS_DS_006 | 0.25lb | 2.7'         | 11.5" x 23.5" |
| CURVE | #HS_DS_006 | 0.25lb | 2.7'         | 11.5" x 23.5" |

## **PRODUCT SKETCH**