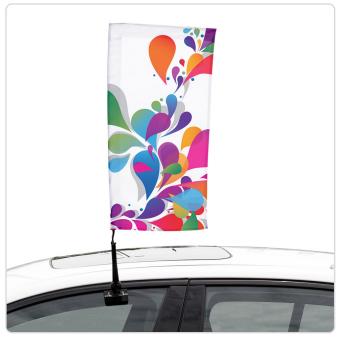

## DESCRIPTION

Two exclusive shapes not available anywhere else. Prints measure at 11.5" x 23.5". Print easily attaches to pole set by simply sliding into pole sleeve and connecting bungee loop to pole. Easily adjust angle using the screw knob at the base. Choose between single-reverse and double-sided printing with prints extending over the pole sleeve. Order prints and hardware, or just prints or hardware

### **PRODUCT SPECIFICATIONS**

NAME Car Rectangular Flag