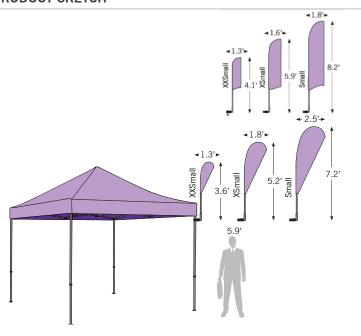

#### **AVAILABLE SIZES & HARDWARE**

| MODEL   | PART NO.   | PRINT SIZE  | DROP PRINT SIZE | POLES*        |
|---------|------------|-------------|-----------------|---------------|
| XXSMALL | #H_BF00061 | 1.3' x 3.1' | 1.3' x 2.6'     | 1 Alu / 1 Fib |
| XSMALL  | #H_BF00071 | 1.6' x 4.9' | 1.8' x 4.3'     | 1 Alu / 2 Fib |
| SMALL   | #H_BF00100 | 1.8' x 6.6' | 2.5' x 5.6'     | 2 Alu / 2 Fib |

#### **PRODUCT SKETCH**