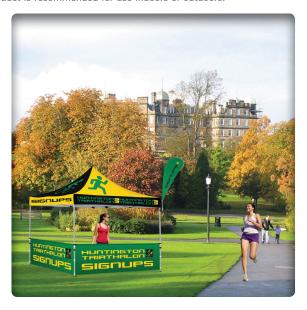

#### **PRODUCT**

This product is recommended for use indoors or outdoors.

#### **DESCRIPTION**

- · Custom printed with your design
- Optional stock color flags with 20 colors to choose from
- Same quality and durability as any other Wind Sail, but with a special event tent bracket
- Customize flag in shape and size
- Made for indoor and outdoor use
- Option to just buy bracket for your existing Wind Sail