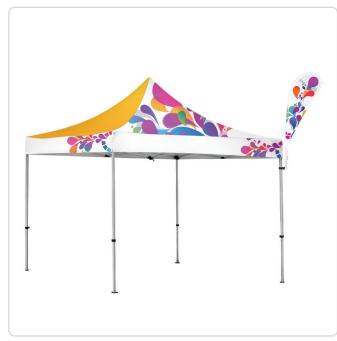

# **EVENT TENT WIND SAIL 90°**

Technical Specifications | R1.060517

#### **DESCRIPTION**

- · Custom printed with your design
- Optional stock color flags with 20 colors to choose from
- Same quality and durability as any other Wind Sail, but with a special event tent bracket
- Customize flag in shape and size
- Made for indoor and outdoor use
- Option to just buy bracket for your existing Wind Sail

#### **PRODUCT SKETCH**