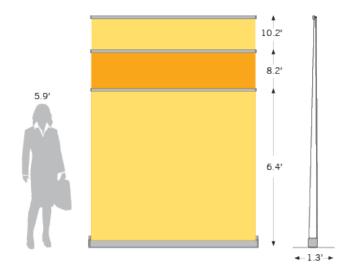

## DESCRIPTION

- A modern Roll Up with extra standards and features
- Extra wide to ensure proper visibility
- Stands tall thanks to stable, foldaway feet
- Two height-adjustable support poles can be set to one of three display heights: 6.8', 8.6' and 10.2'
- Recommended for continuous use or a single promotion
- Choice of three print materials, including vinyl and polyester
- Hardware includes padded polyester carrying case

## **PRODUCT SPECIFICATIONS**

| NAME         | Retractable Backdrop              |
|--------------|-----------------------------------|
| PART NO.     | #H_DS00355                        |
| WEIGHT       | 24.5lb (without tube)             |
| DISPLAY SIZE | 6.8' x 6.8' / 8.6' / 10.2' x 1.3' |

### PRINT SPECIFICATIONS

| PRINT | SIZE | 6. | 6' | Х | 6.4 | 4'/ | 8 | .2' | / | 9. | 8' |
|-------|------|----|----|---|-----|-----|---|-----|---|----|----|