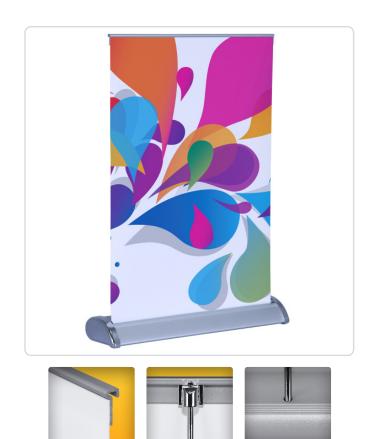

# DESCRIPTION

The Mini Retractable Banner is a tabletop display that resembles our popular retractable banner stand, being constructed of lightweight aluminum and featuring chrome end caps. It is available in two sizes, with the largest measuring about 13"x18". The custom print is attached with adhesive, making this ideal for a single promotion. Because the Mini is a retractable banner stand, setup consists of putting the 2-part aluminum pole together, inserting into the base, and hooking the rail onto the top of the pole. The vinyl print retracts into the base after use, which preserves the print during transport. No matter which size they choose, your clients can use the Mini Retractable Banner in any indoor setting to advertise an upcoming community event or to direct attention to a new product line at a jewelry store.

# PRODUCT SPECIFICATIONS

NAME Mini Retractable Banner