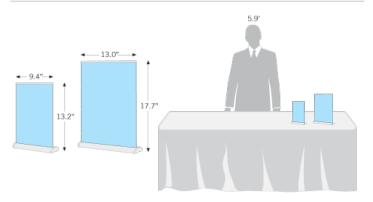

### AVAILABLE SIZES

| MODEL | PART NO.   | WEIGHT | DISPLAY SIZE  | PRINT SIZE    |
|-------|------------|--------|---------------|---------------|
| SMALL | #H_DS00391 | 0.9lb  | 9.4" x 13.2"  | 8.3" x 11.7"  |
| LARGE | #H_DS00390 | 0.9lb  | 13.0" x 17.7" | 11.7" x 16.5" |

### **PRODUCT SKETCH**