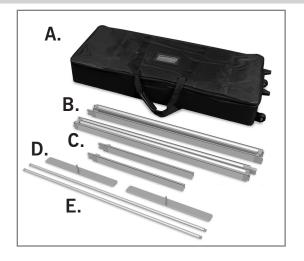

## **ASSEMBLY HARDWARE**

A. PADDED CARRYING CASE

B. SEG FRAME

C. MIDDLE FRAME BAR

D. FEET

E. MIDDLE SUPPORT POLE