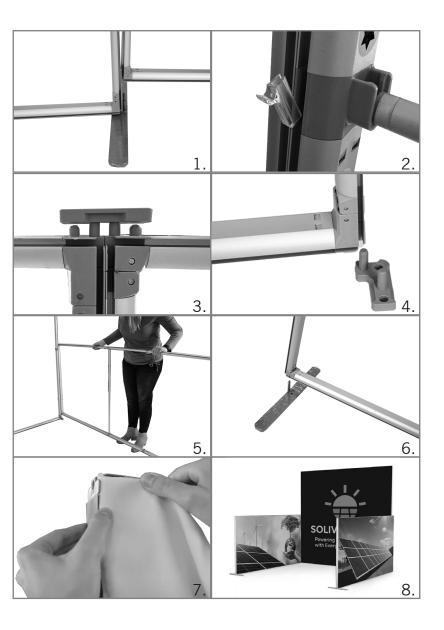

## FRAME ASSEMBLY AND PRINT ATTACHMENT

**NOTE:** ADDITIONAL PEOPLE MAKE IT EASIER TO PUT TOGETHER.YOU WILL ALSO NEED A STEP STOOL.

#### ASSEMBLY

- 1. When connecting the two 4ft walls together, you will use the special 180° foot with two pins on it. Securely set each frame on each pin.
- **2.** Use the clear 180° connector on the back of the two frames (if there is no print being used on the back)
- **3.** Take the plastic 180° connector for the top of the frame.
- **4.** To connect the vertical frame and horizontal frame, use the 90° connector at the bottom of each frame.
- **5.** Place the vertical frame on the connector first, then place the horizontal frame on second.
- **6.** On the opposite end of the horizontal frame line the hole on the bottom with the foot and push down.
- **7.** Install the print by inserting the silicone edging into the grooves of the frame.
- 8. Your tradeshow kit is ready to use!