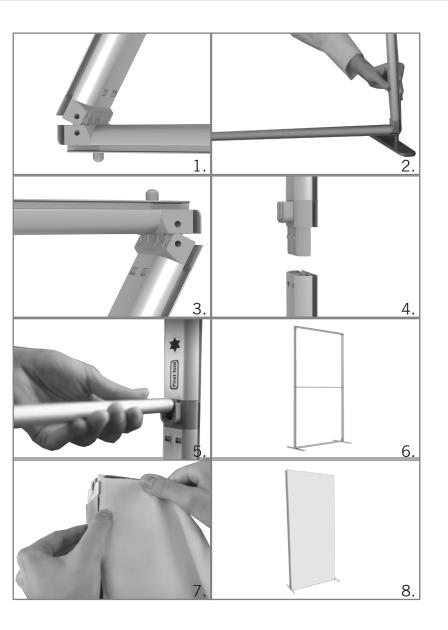

## FRAME ASSEMBLY AND PRINT ATTACHMENT

**NOTE:** ADDITIONAL PEOPLE MAY BE REQUIRED FOR LARGER DISPLAYS

### ASSEMBLY

- 1. Pull the frame out of the carrying case and lay each piece out. Then take one of the frame pieces and open it up.
- **2.** Line the holes on the bottom of the frame up with the feet and push down.
- 3. Next take the other closed frame and open it up.
- **4.** Add the middle frame bar (you don't need to add this piece if you are buying the 3' wide x 6' high frame) to the bottom frame and then place the top of the frame on the middle frame bar.
- **5.** Once the frame is completely together, install the middle support pole.
- **6.** The frame will then be together. For larger frames, the support pole with come with a middle T section to connect all the middle poles.
- **7.** Install the print by inserting the silicone edging into the grooves of the frame.
- 8. Your Modular SEG Display is ready to use!