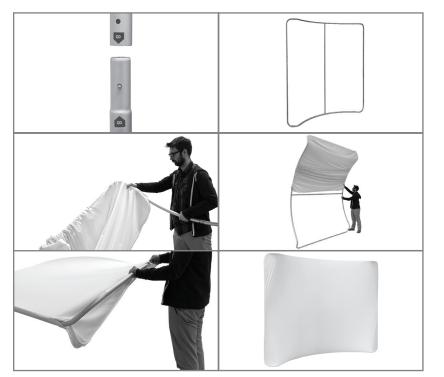

## **ASSEMBLY HARDWARE**

**ASSEMBLY** 

- **1.** Each piece of the aluminum frame will have sticker(s) with numbers to indicate which pieces connect together. To assemble the frame, connect together the Frame Poles (A) with matching stickers. Ensure that the poles snap into place. When fully connected, you will feel or hear a click.
- **2.** Lower the frame toward the ground.
- **3.** Place the print onto the side of the frame. Slide the print over the frame. Secure the print by zippering shut the print over the frame.
- 4. Stand the frame upright.