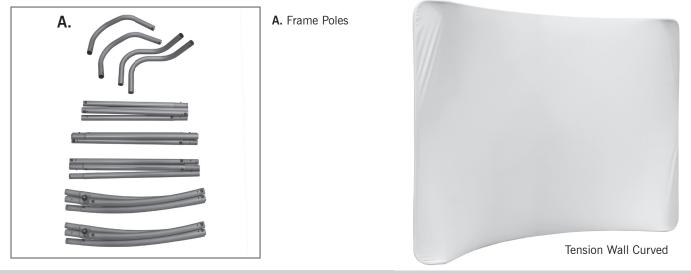

## TENSION WALL CURVED Assembly Instructions | R1.031317

## **ASSEMBLY HARDWARE**

**ASSEMBLY** 

- **1.** Each piece of the aluminum frame will have sticker(s) with numbers to indicate which pieces connect together. To assemble the frame, connect together the Frame Poles (A) with matching stickers. Ensure that the poles snap into place. When fully connected, you will feel or hear a click.
- **2.** Lower the frame toward the ground.
- **3.** Place the print onto the side of the frame. Slide the print over the frame. Secure the print by zippering shut the print over the frame.
- 4. Stand the frame upright.