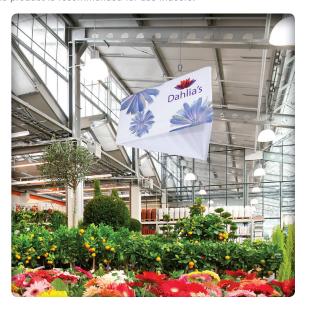

# HANGING TRIANGLE

Technical Specifications | R2.041317









## **PRODUCT USAGE**

This product is recommended for use indoors.



## **DESCRIPTION**

- A unique 3D ceiling display constructed of lightweight aluminum poles and connectors
- Available in 4 sizes up to a max of 12' x 4' x 12'
- Print finished with hook-and-loop adhesive, making it easy to remove and replace
- Your client's custom print can be finished with white fabric sewn on the inside
- Design can feature 3 images on one print

## **PRODUCT SPECIFICATIONS**

NAME Hanging Triangle
DISPLAY SIZE 6.0' x 2.0' x 6.0'

8.0' x 2.0' x 8.0' 10.0' x 3.0' x 10.0' 12.0' x 4.0' x 12.0' Custom Sizes Available

#### **FINISHING**

MATERIAL Multisol® X

FINISH Open top and bottom (default)
Open top with closed bottom

Open top and bottom with white fabric sewn inside

## **INCLUDES**

Aluminum poles Connectors
Carabiner snap hook Pear hooks

Steel ropes w/ crimps

#