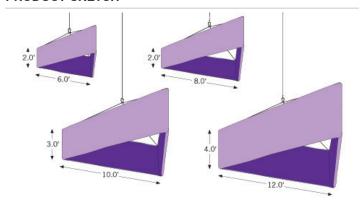

## **PRODUCT SPECIFICATIONS**

NAME Hanging Triangle
DISPLAY SIZE 6.0' x 2.0' x 6.0'

8.0' x 2.0' x 8.0' 10.0' x 3.0' x 10.0' 12.0' x 4.0' x 12.0' Custom Sizes Available

#### PRODUCT SKETCH