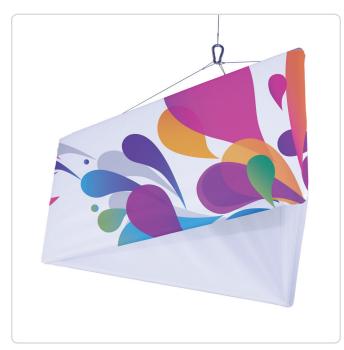

## **DESCRIPTION**

- A unique 3D ceiling display constructed of lightweight aluminum poles and connectors
- Available in 4 sizes up to a max of 12' x 4' x 12'
- Print finished with hook-and-loop adhesive, making it easy to remove and replace
- Your client's custom print can be finished with white fabric sewn on the inside
- Design can feature 3 images on one print

## **PRODUCT SPECIFICATIONS**

NAME Hanging Triangle
DISPLAY SIZE 6.0' x 2.0' x 6.0'

8.0' x 2.0' x 8.0' 10.0' x 3.0' x 10.0' 12.0' x 4.0' x 12.0' Custom Sizes Available